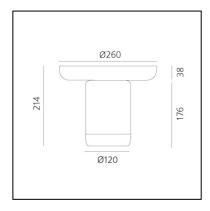

# Bontà + Grey Plate

# Davide Oldani Attila Veress







# **LUMINAIRE**

- Watt: **2,4W** 

- Delivered lumens output: 242lm

CCT: 2700KEfficiency: 72%Efficacy: 100lm/W

- CRI: 80

- Dimmer Typology: Slider Dimmer

# **DESCRIPTION**

A portable lamp explores the connection between light, food and conviviality.

It's a portable lamp that interacts with objects on the table. A body made from white textured milk glass, diffuses the light, creating a relaxed atmosphere, while the upper recess is home to a glass bowl designed to hold food for sharing. This can be combined or alternated with a taller bowl and wider one – almost a plate – at the top.

The bowls – and the lamp itself – are made from hand-worked glass, making them unique pieces whose texture, transparency and colour generate a special dialogue between light and food, blurring the boun