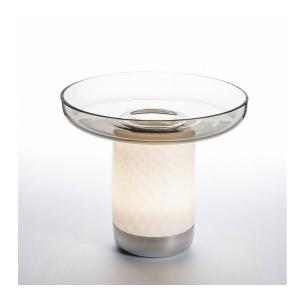

# **DESCRIPTION**

A portable lamp explores the connection between light, food and conviviality.

It's a portable lamp that interacts with objects on the table. A body made from white textured milk glass, diffuses the light, creating a relaxed atmosphere, while the upper recess is home to a glass bowl designed to hold food for sharing. This can be combined or alternated with a taller bowl and wider one – almost a plate – at the top.

The bowls – and the lamp itself – are made from hand-worked glass, making them unique pieces whose texture, transparency and colour generate a special dialogue between light and food, blurring the boundaries between them.

Maximum attention to detail has been shown in order to do justice to the object itself and the other elements with which it interacts.

Light plays a key role in creating the perfect atmosphere, interacting with other elements on the table and promoting sharing and conviviality.