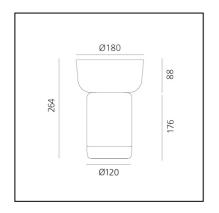

# Bontà + Topaz Bowl

Davide Oldani Attila Veress



## ت د و



### LUMINAIRE

- Watt: 2,4W
- Delivered lumens output: 242Im
- CCT: 2700K
- Efficiency: **72%**
- Efficacy: 100lm/W
- CRI: 80
- Dimmer Typology: Slider Dimmer

## DESCRIPTION

A portable lamp explores the connection between light, food and conviviality.

It's a portable lamp that interacts with objects on the table. A body made from white textured milk glass, diffuses the light, creating a relaxed atmosphere, while the upper recess is home to a glass bowl designed to hold food for sharing. This can be combined or alternated with a taller bowl and wider one – almost a plate – at the top.

The bowls – and the lamp itself – are made from hand-worked glass, making them unique pieces whose texture,

transparency and colour generate a special dialogue between light and food, blurring the bound