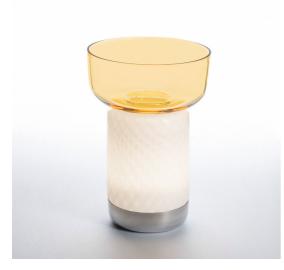

## DESCRIPTION

A portable lamp explores the connection between light, food and conviviality.

It's a portable lamp that interacts with objects on the table. A body made from white textured milk glass, diffuses the light, creating a relaxed atmosphere, while the upper recess is home to a glass bowl designed to hold food for sharing. This can be combined or alternated with a taller bowl and wider one – almost a plate – at the top.

The bowls – and the lamp itself – are made from hand-worked glass, making them unique pieces whose texture,

transparency and colour generate a special dialogue between light and food, blurring the boundaries between them.

Maximum attention to detail has been shown in order to do justice to the object itself and the other elements with which it interacts.

Light plays a key role in creating the perfect atmosphere, interacting with other elements on the table and promoting sharing and conviviality.