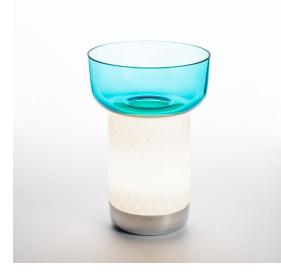

# Bontà + Turquoise Bowl

# DESCRIPTION

A portable lamp explores the connection between light, food and conviviality.

It's a portable lamp that interacts with objects on the table. A body made from white textured milk glass, diffuses the light, creating a relaxed atmosphere, while the upper recess is home to a glass bowl designed to hold food for sharing. This can be combined or alternated with a taller bowl and wider one – almost a plate – at the top.

The bowls – and the lamp itself – are made from hand-worked glass, making them unique pieces whose texture,

transparency and colour generate a special dialogue between light and food, blurring the boundaries between them.

### FEATURES

- Article Code: 0150260A
- Colour: Turquoise
- Installation: Table
- Material: Glass, Tecnopolymer
- Series: Design Collection
- design by: Davide Oldani, Attila Veress