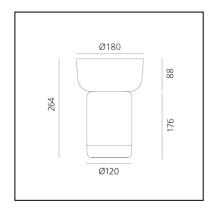

# Bontà + Turquoise Bowl

# Davide Oldani Attila Veress



# € کې 🕸



### LUMINAIRE

- Watt: 2,4W
- Delivered lumens output: 242Im
- CCT: 2700K
- Efficiency: **72%**
- Efficacy: 100lm/W
- CRI: 80
- Dimmer Typology: Slider Dimmer

# DESCRIPTION

A portable lamp explores the connection between light, food and conviviality.

It's a portable lamp that interacts with objects on the table. A body made from white textured milk glass, diffuses the light, creating a relaxed atmosphere, while the upper recess is home to a glass bowl designed to hold food for sharing. This can be combined or alternated with a taller bowl and wider one – almost a plate – at the top.

The bowls – and the lamp itself – are made from hand-worked glass, making them unique pieces whose texture,

transparency and colour generate a special dialogue between light and food, blurring the bounda