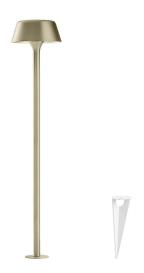

Floor lighting fixture for outdoor spaces, with direct light emission.

Galvanized sheet metal peg for ground fixing in polyacrylic paint.

Body in brass and aluminium in champagne, mat black, corten, bronze, textured olive green, textured soft white or textured natural terracotta polyacrylic paint.

Removable head with magnetic fastening, in die-cast aluminium with polyacrylic paint. Silicone gaskets.

Modelled acrylic diffuser with mat finish and serigraphy.

Stainless steel screws.

Push-button to adjust luminosity according to 5 levels of visual comfort.

Battery status indicator integrated into the head.

Equipped with Li-Po battery USB-C rechargeable, with up to 6 hours life at 100% of light emission and up to 24 hours life at 25%.

Equipped with battery charger with USB-C connector and adapter plug.