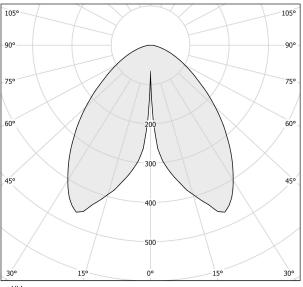

.

Galvanized sheet metal peg for ground fixing in polyacrylic paint.

Body in brass and aluminium in champagne, mat black, corten, bronze, textured olive green, textured soft white or textured natural terracotta polyacrylic paint.

Removable head with magnetic fastening, in die-cast aluminium with polyacrylic paint. Silicone gaskets.

Modelled acrylic diffuser with mat finish and serigraphy.

Stainless steel screws.

Push-button to adjust luminosity according to 5 levels of visual comfort.

Battery status indicator integrated into the head.

Equipped with Li-Po battery USB-C rechargeable, with up to 6 hours life at 100% of light emission and up to 24 hours life at 25%.

Equipped with battery charger with USB-C connector and adapter plug.

#### **Technical drawing**



#### Polar diagram



# **PANZERI**

## Firefly In The Sky

#### Accessories / charging

YRM07802.010

C € EHI 🗵 🐽

Multiple charging tray for up to 10 Firefly in the Sky models.