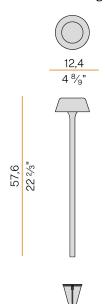

direct light emission.

Galvanized sheet metal peg for ground fixing in polyacrylic paint.

Body in brass and aluminium in champagne, mat black, corten, bronze, textured olive green, textured soft white or textured natural terracotta polyacrylic paint.

Removable head with magnetic fastening, in die-cast aluminium with polyacrylic paint. Silicone gaskets.

Modelled acrylic diffuser with mat finish and serigraphy.

Stainless steel screws.

Push-button to adjust luminosity according to 5 levels of visual comfort.

Battery status indicator integrated into the head.

Equipped with Li-Po battery USB-C rechargeable, with up to 6 hours life at 100% of light emission and up to 24 hours life at 25%.

Equipped with battery charger with USB-C connector and adapter plug.

#### **Technical drawing**



#### Polar diagram



# **PANZERI**

## Firefly In The Sky

#### Accessories / charging

YRM07802.010

C € EHI 🗵 🐽

Multiple charging tray for up to 10 Firefly in the Sky models.