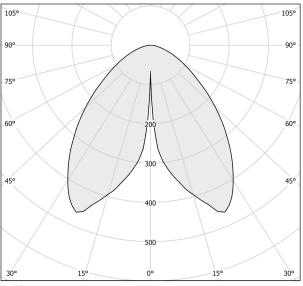

ct light emission. Die-cast aluminium bearing base in polyacrylic paint.

Body in brass and aluminium in champagne, mat black, corten, bronze, textured olive green, textured soft white and textured natural terracotta polyacrylic paint.

Removable head with magnetic fastening, in die-cast aluminium with polyacrylic paint. Silicone gaskets.

Modelled acrylic diffuser with mat finish and serigraphy.

Stainless steel screws.

Push-button to adjust luminosity according to 5 levels of visual comfort.

Battery status indicator integrated into the head.

Equipped with Li-Po battery USB-C rechargeable, with up to 6 hours life at 100% of light emission and up to 24 hours life at 25%.

Equipped with battery charger with USB-C connector and adapter plug.

## **Technical drawing**



## Polar diagram