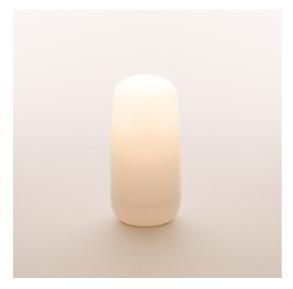

#### **DESCRIPTION**

The Gople family keeps growing, with new versions dedicated to different lighting design languages.

It also becomes a portable lamp that offers an impressive 32-hours of running time without mains electricity. Thus, everyone can be the architect of light in their own space, wherever it may be.

Every element is designed to guarantee excellent light quality with high efficiency and low energy consumption. Long running times unplugged go hand- in-hand with rapid recharging times.

The soft, diffused light emission can be adjusted to 3 different brightness settings to create different ambiances. It is perfect for everyday lighting scenarios in personal spaces, but also for more social moments.