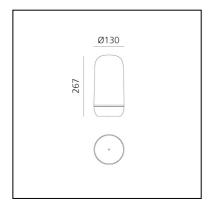

# Gople Portable

## BIG - Bjarke Ingels Group







### LUMINAIRE

- Watt: 2,4W

- Delivered lumens output: 212lm

- CCT: **2700K**- Efficiency: **100%** 

- Efficacy: 106.12lm/W

- CRI: 80

- Dimmer Typology: Slider Dimmer

#### Notes

USB-C Port 3 Intesity levels Up to 32 hours Autonomy Up to 2,4 W 3 hours fast charge

#### **DESCRIPTION**

The Gople family keeps growing, with new versions dedicated to different lighting design languages.

It also becomes a portable lamp that offers an impressive 32-hours of running time without mains electricity. Thus, everyone can be the architect of light in their own space, wherever it may be.

Every element is designed to guarantee excellent light quality with high efficiency and low energy consumption. Long running times unplugged go hand- in-hand with rapid recharging times.

The soft, diffused l